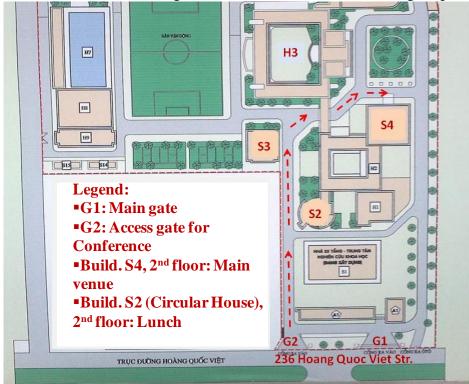

#### 1. Conference Venue

Le Quy Don Technical University (Học viện KTQS) 236 Hoang Quoc Viet, Cau Giay, Hanoi. (Please note 100 is the old number and may be misunderstood. 236 is the new number). The venue guide is illustrated in the following map.

Le Quy Don Technical University

Fortuna Hotel Hanoi Hotel