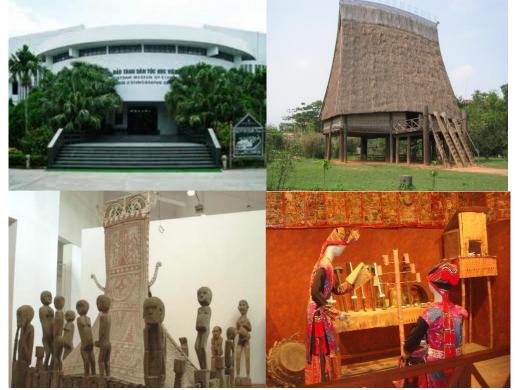

### 5. Nearby Attractions

Close to the conference venue there is <u>Vietnam Museum of Ethnology</u> exhibiting the cultural and historic patrimony of the nation's different ethnic groups. Access to the Museum from the conference is about 5 minutes by taxi.