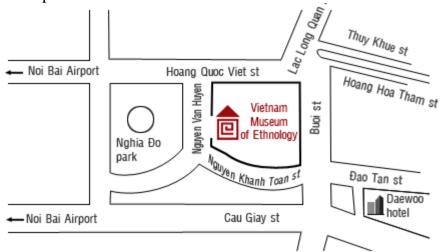

### 5. Nearby Attractions

Close to the conference venue there is <u>Vietnam Museum of Ethnology</u> exhibiting the cultural and historic patrimony of the nation's different ethnic groups. Access to the Museum from the conference is about 5 minutes by taxi.

Access map