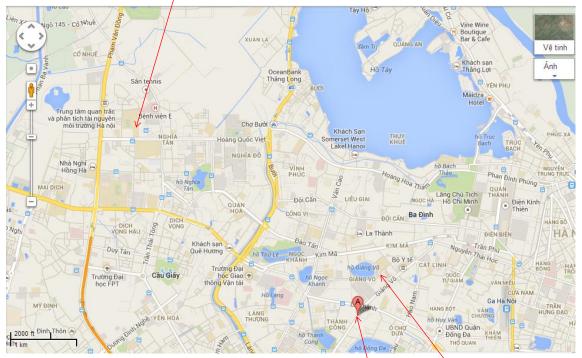

## 2. Access from airport to city central or venue

The distance between Noi Bai International Airport and venue is about 28 km. It takes about 40 minutes by taxi.

### From Noibai International Airport

The following taxi companies are recommended: Airport Taxi, Dai Nam Taxi, Viet Thanh Taxi, or Taxi Group. The fare is about 17USD.